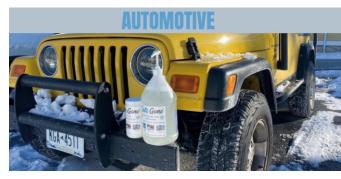

Salts Gone<sup>®</sup> is highly concentrated and can be applied with or without running water. Ideal for combating affects of highly corrosive wintertime road salt and brine.