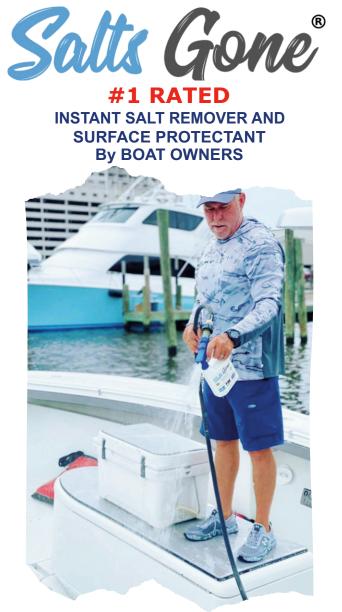

### WHAT IS SALTS GONE®?

SALTS GONE<sup>®</sup> is an instantly acting salt and brine remover for boats, vehicles, Rv's and other industrial applications.

• NON-TOXIC • BIODEGRADEABLE www.GlacierChainUSA.com/SaltsGoneAlaska

Salts Gone®

- Eco-Friendly
- Safe on coatings, metals, waxes, glass, paint, vinyl wraps
- Does not emulsify oil

Developed as a reliable industrial solution to fight marine corrosion on oil platforms. Now it's the #1 rated salt remover and wash in the boating industry! Reduce your cleanup time using Salts Gone®. Use on the entirety of boats, trailers and on isinglass, watertight electronics, motor flush & more!